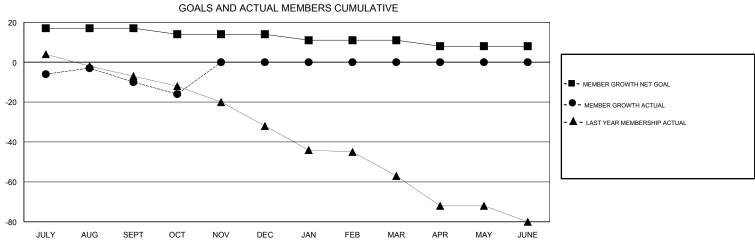

## **GMT: WAYNE OAKES LOCATION AUSTRALIA GMT CA** Clubs Members RESULTS FOR 2017-2018 RESULTS FOR 2017-2018 NEW CLUB GOAL NEW CLUBS DROPPED CLUBS MEMBER GROWTH NET MEMBER GROWTH DROPPED QUARTER QUARTER GOAL ACTUAL MEMBERS ACTUAL (including transfers) 0 0 17 33 37 JULY/AUG/SEPT JULY/AUG/SEPT 0 -3 8 13 OCT/NOV/DEC OCT/NOV/DEC 0 0 0 -3 0 0 JAN/FEB/MAR JAN/FEB/MAR 0 0 0 -3 0 0 APR/MAY/JUNE APR/MAY/JUNE